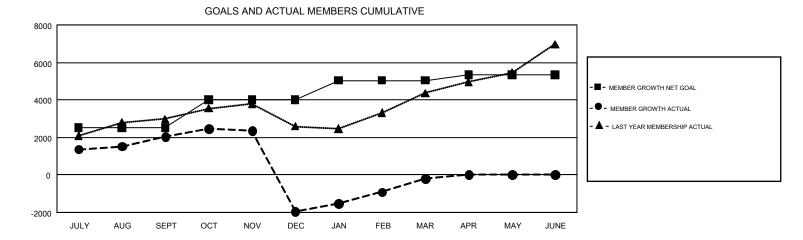

## GMT: SWADESH RANJAN SAHA

REPORT DOES NOT INCLUDE CLUBS IN UNDISTRICTED AREAS.

| Clubs                 |               |           |               | Members               |                           |                         |                                                    |  |
|-----------------------|---------------|-----------|---------------|-----------------------|---------------------------|-------------------------|----------------------------------------------------|--|
| RESULTS FOR 2018-2019 |               |           |               | RESULTS FOR 2018-2019 |                           |                         |                                                    |  |
| QUARTER               | NEW CLUB GOAL | NEW CLUBS | DROPPED CLUBS | QUARTER               | MEMBER GROWTH NET<br>GOAL | MEMBER GROWTH<br>ACTUAL | DROPPED<br>MEMBERS ACTUAL<br>(including transfers) |  |
| JULY/AUG/SEPT         | 86            | 94        | 22            | JULY/AUG/SEPT         | 2,525                     | 3,850                   | 1,649                                              |  |
| OCT/NOV/DEC           | 45            | 27        | 106           | OCT/NOV/DEC           | 1,470                     | 2,240                   | 6,139                                              |  |
| JAN/FEB/MAR           | 32            | 70        | 19            | JAN/FEB/MAR           | 1,044                     | 3,123                   | 951                                                |  |
| APR/MAY/JUNE          | 18            | 0         | 0             | APR/MAY/JUNE          | 300                       | 0                       | 0                                                  |  |