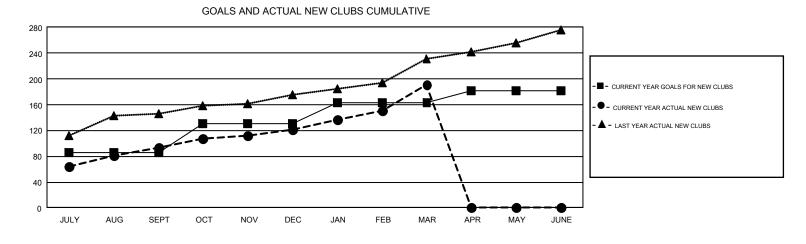

## GMT: SWADESH RANJAN SAHA

REPORT DOES NOT INCLUDE CLUBS IN UNDISTRICTED AREAS.

| Clubs                 |               |           |               | Members               |                           |                         |                                                    |  |
|-----------------------|---------------|-----------|---------------|-----------------------|---------------------------|-------------------------|----------------------------------------------------|--|
| RESULTS FOR 2018-2019 |               |           |               | RESULTS FOR 2018-2019 |                           |                         |                                                    |  |
| QUARTER               | NEW CLUB GOAL | NEW CLUBS | DROPPED CLUBS | QUARTER               | MEMBER GROWTH NET<br>GOAL | MEMBER GROWTH<br>ACTUAL | DROPPED<br>MEMBERS ACTUAL<br>(including transfers) |  |
| JULY/AUG/SEPT         | 86            | 94        | 22            | JULY/AUG/SEPT         | 2,525                     | 3,850                   | 1,649                                              |  |
| OCT/NOV/DEC           | 45            | 27        | 106           | OCT/NOV/DEC           | 1,470                     | 2,240                   | 6,139                                              |  |
| JAN/FEB/MAR           | 32            | 70        | 19            | JAN/FEB/MAR           | 1,044                     | 3,123                   | 951                                                |  |
| APR/MAY/JUNE          | 18            | 0         | 0             | APR/MAY/JUNE          | 300                       | 0                       | 0                                                  |  |